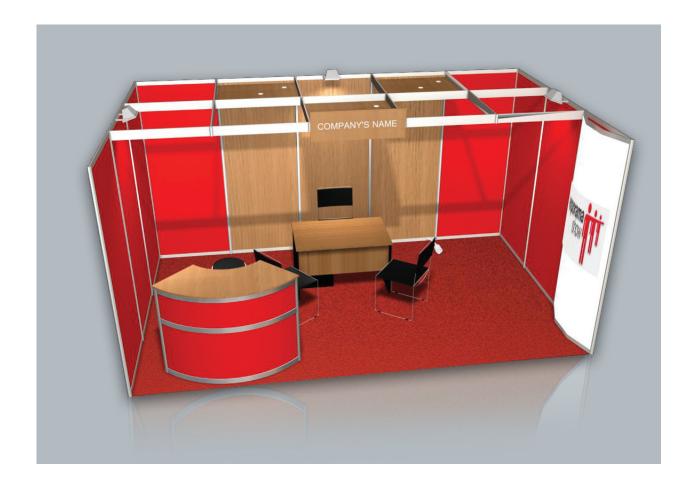

## The stand equipment includes

1 beech melamine desk with a set of wheeled drawers

3 inox frame chairs with black, leather seats

1 aluminum structure infodesk and 1 black stool

1 waste bin

PRICE: €70,00/m<sup>2</sup>, plus VAT

## **A: STRUCTURE**

Silver colored aluminum structure. MDF panel overlaid with PVC in beige or red or grey color and simulated beech wood. Total construction height of 2,50 meters.

# **B: FLOORING**

Elea vel carpet in beige or red or grey color, depending on the panels.

# **C: ELECTRICITY & LIGHTING**

Ceiling grid of beech melamine and recessed 50 watt spotlights are fitted on the stand roof. 300 watt iodine spotlights (1 spotlight every 5m<sup>2</sup>) are installed for the overall lighting of the booth. Every stand is supplied with a 500 watt electricity socket.

## **D: GRAPHICS**

A beech melamine nameboard is fitted on the fascia of the stand. A 1,09x2,50m illumination box with an internal fluorescent lamps lighting system is installed to the right of the entrance. A graphic is fitted throughout its surface.